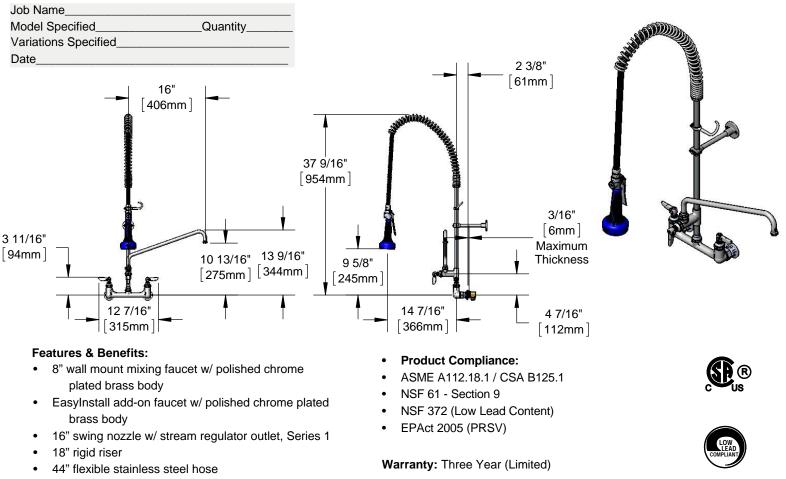

# Easy Install Pre-Rinse Unit

TAG:

### Architect/Engineering Specifications:

8" wall mount mixing faucet with polished chrome plated brass body, add-on faucet with compression cartridge and lever handle, 16" swing nozzle with stream regulator outlet, 18" riser, 44" flexible stainless steel hose, 1.48 GPM spray valve, compression cartridges with spring checks, lever handles, installation kit with 1/2" NPT male inlets, 6" adjustable wall bracket, spray valve holder and overhead spring. Certified to ASME A112.18.1/CSA B125.1, NSF 61-Section 9 and NSF 372. EPAct 2005 compliant.

- 1.48 GPM JeTSpray valve with insulated grip handle, stainless steel trigger and trigger lock
- Eterna compression cartridges with spring checks to prevent cross flow of water
- Lever handles w/ color coded indexes
- Installation kit with 1/2" NPT male inlets with Ø2" flanges
- 6" adjustable wall bracket
- Material: Polished chrome plated brass body, add-on faucet, riser & spray valve body, stainless steel hose and chrome plated metal handles